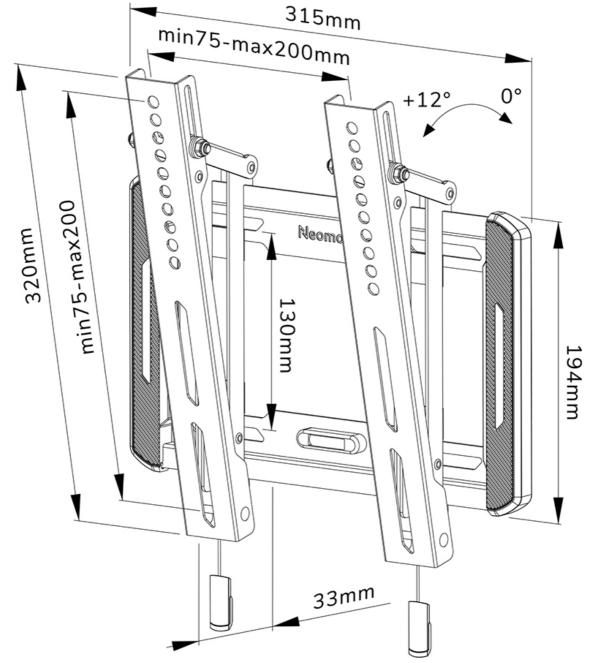

#### GENERAL

| Min. screen size* | 24 inch            |
|-------------------|--------------------|
| Max. screen size* | 55 inch            |
| Max. weight       | 45 kg (per screen) |
| Screens           | 1                  |
| VESA minimum      | 75x75 mm           |
| VESA maximum      | 200x200 mm         |
| Distance to wall  | 3,3 cm             |
|                   |                    |

#### FUNCTIONALITY

| Туре            | Tilt         |
|-----------------|--------------|
| Lockable        | Not lockable |
| Tilt (degrees)  | 12°          |
| Height          | 32 cm        |
| Width           | 31,5 cm      |
| Depth           | 3,3 cm       |
| Adjustment type | Manual       |
|                 |              |

Neomounts

The WL35-550BL12 has a depth of 3,3 cm and is suitable for screens that meet VESA hole pattern 75x75 to 200x200 mm.

The mount features a nifty magnetic pull & release system, that allows you to attach the TV in a wink of an eye and secure the TV in safe and solid manner. Afterwards, the pull & release straps can be easily hidden behind the screen by clicking the magnet to the mount. The integrated spirit level assures easy installation of the mount.